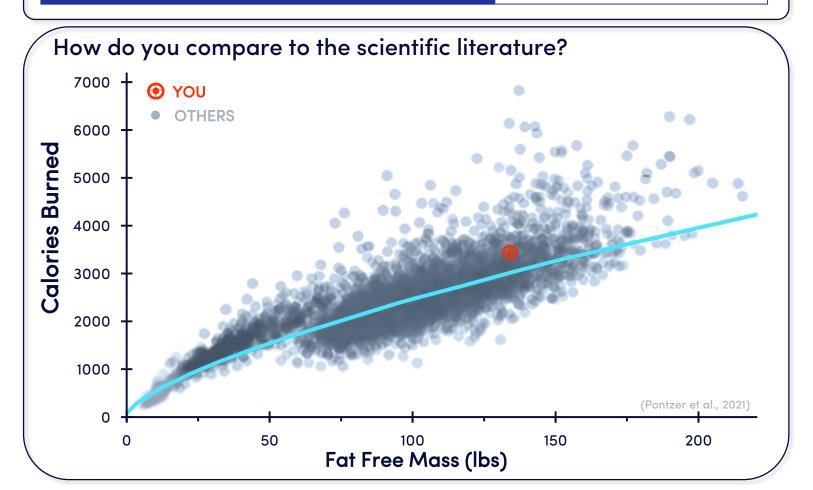

## YOUR METABOLISM. MEASURED.







Total Body Water: 62%



## To learn more about the metrics in your report, visit our interpretation page



Calorify's services are for research, informational, and educational use only. We do not provide medical services or advice. The information, including but not limited to text, graphics, images and other material provided through Calorify's services are for informational purposes only and do not conta in or constitute, and should not be interpreted as, medical advice or opinion. No material provided through Calorify's services are a substitute for professional medical advice, diagnosis or treatment, and your use of Calorify's services does not create any provider-patient relationship. Always seek the advice of your physician or another licensed health care provider with any questions you may have regardin