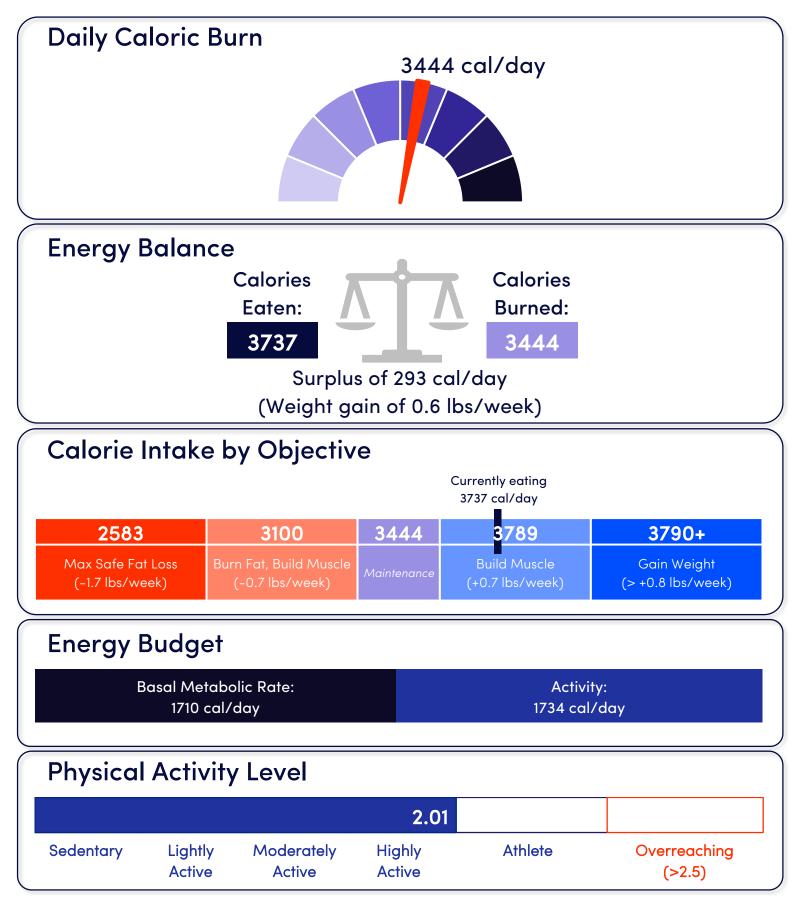

## YOUR METABOLISM. MEASURED.







Total Body Water: 62%



## To learn more about the metrics in your report, visit our interpretation page



Calorify's services are for research, informational, and educational use only. We do not provide medical services or advice. The information, including but not limited to text, graphics, images and other material provided through Calorify's services are for informational purposes only and do not conta in or constitute, and should not be interpreted as, medical advice or opinion. No material provided through Calorify's services are a substitute for professional medical advice, diagnosis or treatment, and your use of Calorify's services does not create any provider-patient relationship. Always seek the advice of your physician or another licensed health care provider with any qu