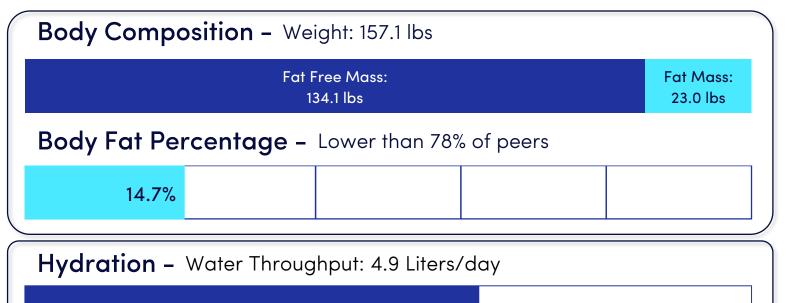

## YOUR METABOLISM. MEASURED.







Total Body Water: 62%



## To learn more about the metrics in your report, visit our interpretation page



Calorify's services are for research, informational, and educational use only. We do not provide medical services or advice. The information, including but not limited to text, graphics, images and other material provided through Calorify's services are for informational purposes only and do not conta in or constitute, and should not be interpreted as, medical advice or opinion. No material provided through Calorify's services are a substitute for professional medical advice, diagnosis or treatment, and your use of Calorify's services does not create any provider-patient relationship. Always seek the advice of your physician or another licensed health care provider with any questi